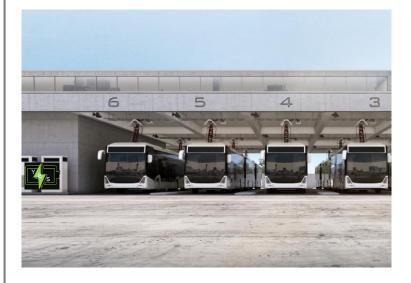

### ELECTRIC CHARGING STATION SOLUTIONS FOR BUS GARAGE

— 150 kW güç kabinine ve ardışık şarjlı üç şarj çıkışına sahip HVC-150C SPECIAL SOLUTIONS FOR COMPANIES, FLEET PARKING

1000

Y s

.

Y.s.

SH -