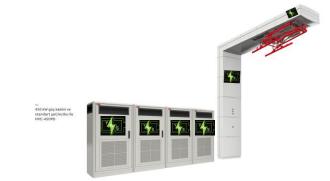

### ELECTRIC CHARGING STATION SOLUTIONS FOR BUS GARAGE

— 150 kW güç kabinine ve ardışık şarjlı üç şarj çıkışına sahip HVC-150C SPECIAL SOLUTIONS FOR COMPANIES, FLEET PARKING

1000

Y s

.

Y.s.

SH -