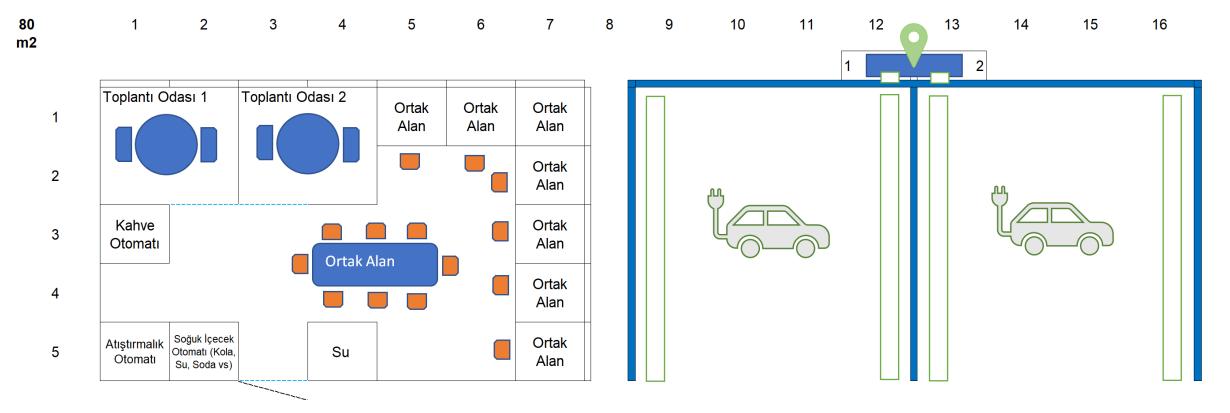

### ELECTRIC CHARGING STATION SOLUTIONS FOR BUS GARAGE

— 150 kW güç kabinine ve ardışık şarjlı üç şarj çıkışına sahip HVC-150C SPECIAL SOLUTIONS FOR COMPANIES, FLEET PARKING

1000

Y s

.

Y.s.

SH -