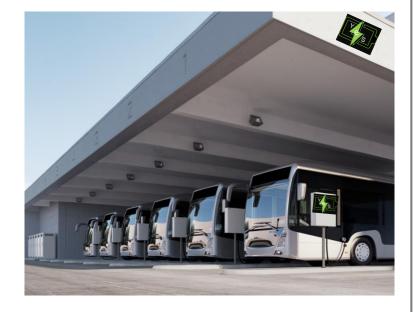

### ELECTRIC CHARGING STATION SOLUTIONS FOR BUS GARAGE

— 150 kW güç kabinine ve ardışık şarjlı üç şarj çıkışına sahip HVC-150C SPECIAL SOLUTIONS FOR COMPANIES, FLEET PARKING

1000

Y s

.

Y.s.

SH -