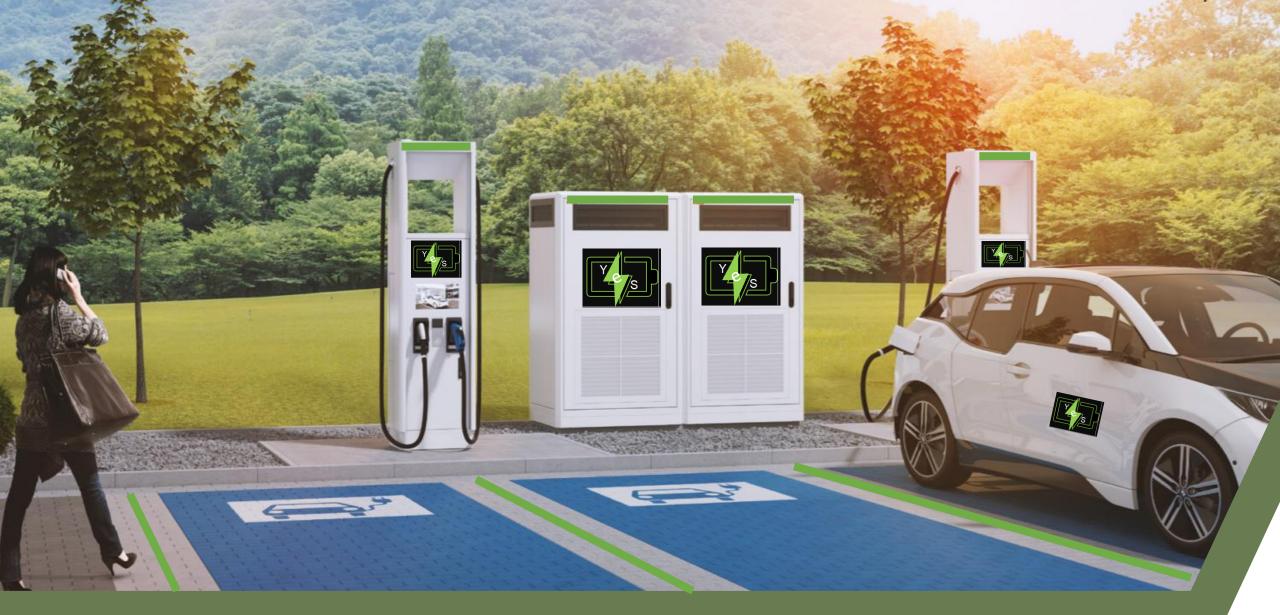

### ELECTRIC CHARGING STATION SOLUTIONS FOR BUS GARAGE

— 150 kW güç kabinine ve ardışık şarjlı üç şarj çıkışına sahip HVC-150C SPECIAL SOLUTIONS FOR COMPANIES, FLEET PARKING

1000

Y s

.

Y.s.

SH -

### SPECIAL CHARGING STATION SOLUTIONS FOR VEHICLE SERVICES AND GALLERY

SERVICE

YIIIII''

RECIDENTAL

PARKING

HOSPITAL

**SHOPING MALL** 