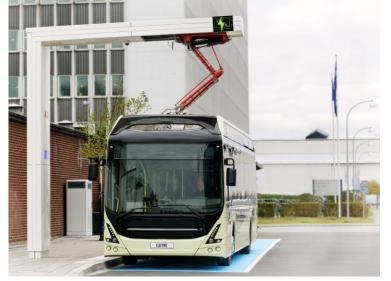

### ELECTRIC CHARGING STATION SOLUTIONS FOR BUS GARAGE

— 150 kW güç kabinine ve ardışık şarjlı üç şarj çıkışına sahip HVC-150C SPECIAL SOLUTIONS FOR COMPANIES, FLEET PARKING

1000

Y s

.

Y.s.

SH -