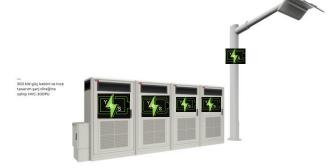

### ELECTRIC CHARGING STATION SOLUTIONS FOR BUS GARAGE

— 150 kW güç kabinine ve ardışık şarjlı üç şarj çıkışına sahip HVC-150C SPECIAL SOLUTIONS FOR COMPANIES, FLEET PARKING

1000

Y s

.

Y.s.

SH -